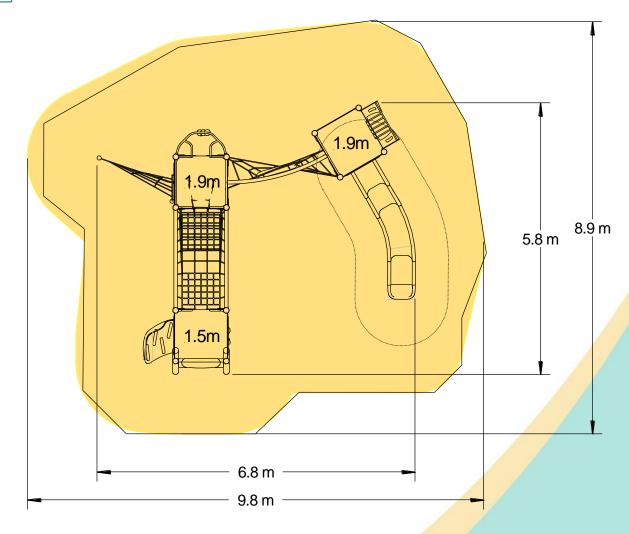

## Age

5-12 years

- Materials
- Laminated Timber
- Compact Grade Laminate (CGL)
- Galvanised or Painted Mild Steel Nylon Steel Cored Rope
- LLDPE Slide
- Various Plastic Mouldings

| Equipment Dimensions                                   |                        |                                 |
|--------------------------------------------------------|------------------------|---------------------------------|
| Length / Width / Height                                | 6.9m x 5.9m x 3.8m     |                                 |
| Surfacing and Area Require                             | ed                     |                                 |
| Recommended Minimum Space                              | 10.8m x 9.4m x 5.0m    |                                 |
| Max Gradient of Ground                                 | 1 in 50                |                                 |
| Free Height of Fall                                    | 1.9m                   |                                 |
| Impact Area                                            | 68.56m <sup>2</sup>    |                                 |
| Synthetic Area                                         | 66.35m <sup>2</sup>    |                                 |
| (i.e. EPDM / Wetpour / Synthetic Grass etc.)           | )                      |                                 |
| Loosefill at 250mm<br>(i.e. Bark / Cushionfall / Sand) | 20m <sup>3</sup>       |                                 |
| 1m x 1m Grassmats                                      | 82m <sup>2</sup>       |                                 |
| Installation Information                               | Steel Ground Fixed     | Surface Fixed<br>(if different) |
| Installation Time                                      | 2 Person(s) 17 Hour(s) |                                 |
| Overall Weight                                         | 1156kg                 |                                 |
| Heaviest Part                                          | 40kg                   |                                 |
| Largest Part                                           | 2.4m x 0.9m x 0.6m     |                                 |
| Longest Part                                           | 3.7m                   |                                 |
| Concrete Required                                      | 1.1m <sup>3</sup>      |                                 |