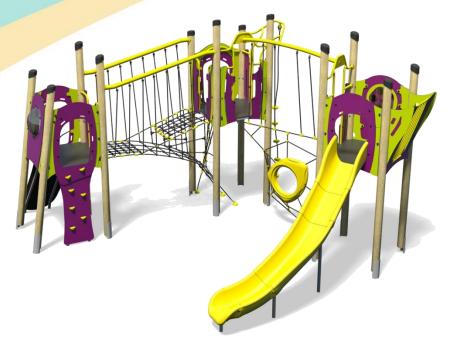

## A junior modular tower system comprising of:

- 2 x Square Towers (1.9m)
- Angled Tower (1.5m)
- Slide (1.9m)
- Twisted Scramble Net (1.9m)
- Spiders Web
- Spinball Play Panel
- Climbing Wall
- Climbing Wall (1.5m)
- Rope Ramp (1.5m) Rope Climb (1.9m)
- Inclined Net Pit

.

•

٠

- Lookout Tower
- **Bubble Play Panel**

(Shown) Option C-Green

Code – JB/BOO/\*1