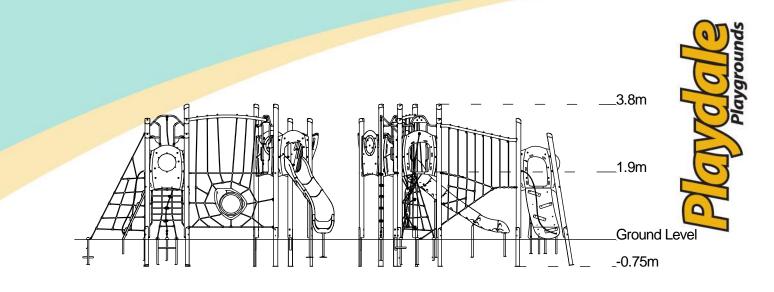

## Age

5-12 years

- Materials
- Laminated Timber
- Compact Grade Laminate (CGL)
- Galvanised or Painted Mild Steel Nylon Steel Cored Rope
- LLDPE Slide
- Various Plastic Mouldings

| Equipment Dimensions                                   |                        |                                 |
|--------------------------------------------------------|------------------------|---------------------------------|
| Length / Width / Height                                | 6.9m x 5.9m x 3.8m     |                                 |
| Surfacing and Area Require                             | ed                     |                                 |
| Recommended Minimum Space                              | 10.8m x 9.4m x 5.0m    |                                 |
| Max Gradient of Ground                                 | 1 in 50                |                                 |
| Free Height of Fall                                    | 1.9m                   |                                 |
| Impact Area                                            | 68.56m <sup>2</sup>    |                                 |
| Synthetic Area                                         | 66.35m <sup>2</sup>    |                                 |
| (i.e. EPDM / Wetpour / Synthetic Grass etc.)           | )                      |                                 |
| Loosefill at 250mm<br>(i.e. Bark / Cushionfall / Sand) | 20m <sup>3</sup>       |                                 |
| 1m x 1m Grassmats                                      | 82m <sup>2</sup>       |                                 |
| Installation Information                               | Steel Ground Fixed     | Surface Fixed<br>(if different) |
| Installation Time                                      | 2 Person(s) 17 Hour(s) |                                 |
| Overall Weight                                         | 1156kg                 |                                 |
| Heaviest Part                                          | 40kg                   |                                 |
| Largest Part                                           | 2.4m x 0.9m x 0.6m     |                                 |
| Longest Part                                           | 3.7m                   |                                 |
| Concrete Required                                      | 1.1m <sup>3</sup>      |                                 |